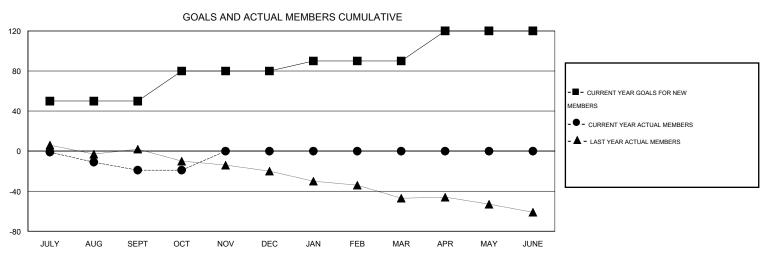

## District 27 B1

Results as of: 10/31/2015

Judy Hankom **LOCATION WISCONSIN** GMT CA 1 Clubs Members

| DROPPED CLUBS: 0              |               | 22 CLUBS OF 70 ADDED 1 OR MORE<br>NEW MEMBERS | GENDER DISTRIBUTION  MALE 1,658 (81.67%)  FEMALE 372 (18.33%) |               |            |
|-------------------------------|---------------|-----------------------------------------------|---------------------------------------------------------------|---------------|------------|
| DROPPED MEMBERS               |               |                                               | FEMALE                                                        | 372 (10.3370) |            |
| DECEASED CLUB CANCELLED OTHER | 16<br>0<br>41 | CLICK HERE FOR HEALTH ASSESSMENT DATA         | FAMILY UNIT MEMBERS HEAD OF HOUSEHOLD                         |               | 317<br>156 |
| TOTAL                         | 57            |                                               | NON-HEAD OF HOUSEHOLD                                         |               | 161        |