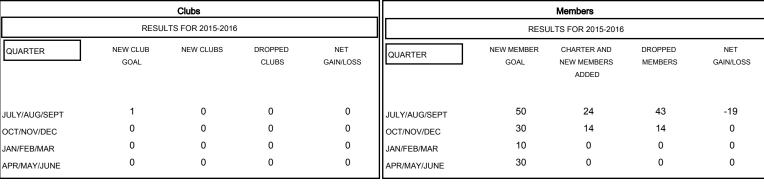

## District 27 B1

Results as of: 10/31/2015

Judy Hankom **LOCATION WISCONSIN** GMT CA 1 Clubs Members

| DROPPED CLUBS: 0              |               | 22 CLUBS OF 70 ADDED 1 OR MORE<br>NEW MEMBERS | GENDER DISTRIBUTION  MALE 1,658 (81.67%)  FEMALE 372 (18.33%) |               |            |
|-------------------------------|---------------|-----------------------------------------------|---------------------------------------------------------------|---------------|------------|
| DROPPED MEMBERS               |               |                                               | FEMALE                                                        | 372 (10.3370) |            |
| DECEASED CLUB CANCELLED OTHER | 16<br>0<br>41 | CLICK HERE FOR HEALTH ASSESSMENT DATA         | FAMILY UNIT MEMBERS HEAD OF HOUSEHOLD                         |               | 317<br>156 |
| TOTAL                         | 57            |                                               | NON-HEAD OF HOUSEHOLD                                         |               | 161        |